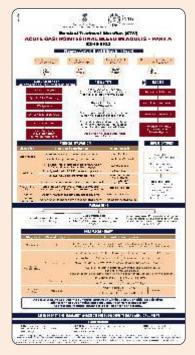

# Standard Treatment Workflows: Endocrinology

Gastrointestinal Bleed Part A

Jaundice

Gastrointestinal Bleed Part B

Liver failure

Download Covered STW Gastroenterology