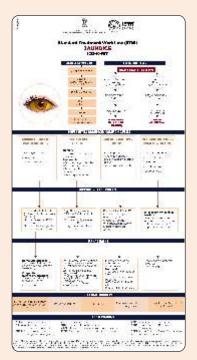

# Standard Treatment Workflows: Endocrinology

Gastrointestinal Bleed Part A

Jaundice

Gastrointestinal Bleed Part B

Liver failure

Download Covered STW Gastroenterology