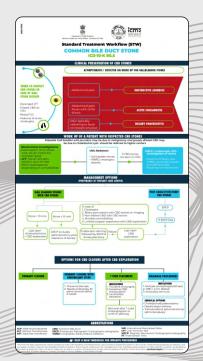

# Standard Treatment Workflows: General Surgery

Appendicitis

Common Bile Duct Stone

Diabetic Foot

Gall Stone Disease

Ventral Hernia

Download Covered STW General Surgery

www.bit.ly/3BtLcmL